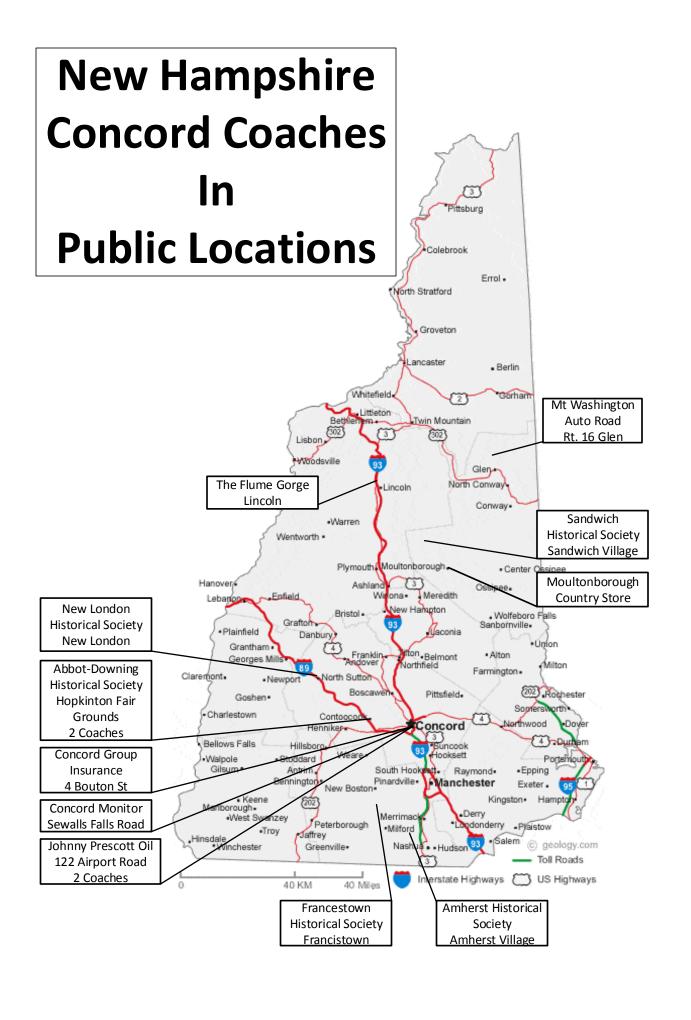

Coach #VIII – L. Downing & Sons – 1850 Abbot-Downing Historical Society

Coach #491 – Abbot-Downing Co. - 1880 Tom Prescott – Concord, NH

Fabyan House Coach - Unknown Number Mt. Washington Auto Road

<u>Francestown</u> - Unknown Number Town of Francestown, New Hampshire